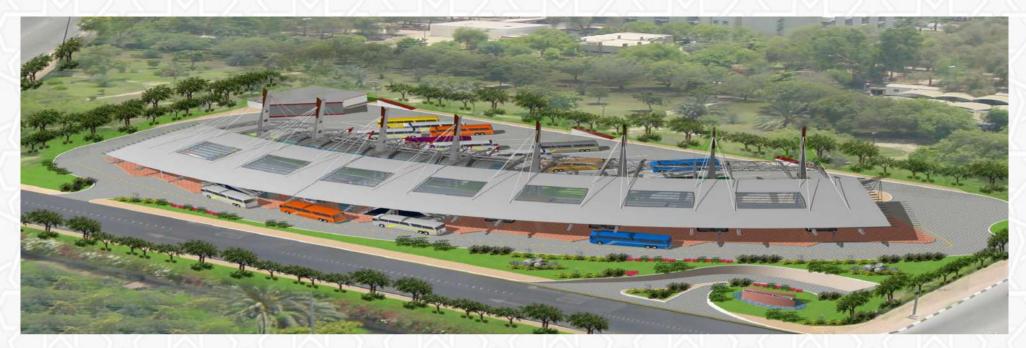

RESIDENTIAL BUILDING ON DOWN-TOWN BOULEVARD, OLD TOWN, DUBAI

DUBAI, UAE VALUE US\$ 68 MILLION













#### SHEIKH FAISAL TOWERS SHARJAH, UAE, 2005 - OPTION 1





VALUE US\$ 150 MILLION SHARJAH, UAE







Jumeirah Village Offices Development Dubai

Project Cost: AED 216 Million



# Al Badi Tower Mixed Use Development Sheikh Zayed Road, Dubai

Project Cost: AED 325 Million



## Capricorn Tower Mixed Use Development Sheikh Zayed Road, Dubai

Project Cost: AED 250 Million





**Deer Fields Residential Development** Abu Dhabi

Project Cost: AED 120 Million



Dubai Arch Tower Residential Development

Project Cost: AED 180 Million

Jumeirah Lake Towers, Dubai



# Bur Juman Shopping Mall Dubai

Project Cost: AED 110 Million



**Children's City** Dubai

Project Cost: AED 65 Million





### **International Bus Station** Dubai

Project Cost: AED 60 Million





### Al Khaimah Building Office Development Dubai

Project Cost: AED 35 Million





Best Homes Residential Development Ras Al Khaimah Project Cost: AED 165 Million



DESIGN FOR A 400+ ROOM HOTEL ON AL MARJAN ISLAND

RAS AL KHAIMAH, UAE VALUE US\$ 55 MILLION













Windsor Residential Development Ras Al Khaimah Project Cost: AED 110 Million







# **Burj Al Dhabi Development** Abu Dhabi

Project Cost: AED 100 Million







**Al Maha Desert Resort** Dubai







# Project Cost: AED 60 Million



Emirates Bank International Dubai Project Cost: AED 13 Million

#### TEKOUK CENTRE ALGIERS, ALGERIA, 2011

DESIGN FOR MIXED USE RESIDEN-TIAL AND COMMERCIAL DEVELOP-MENT

VALUE US\$ 84 MILLION ALGIERS, ALGERIA