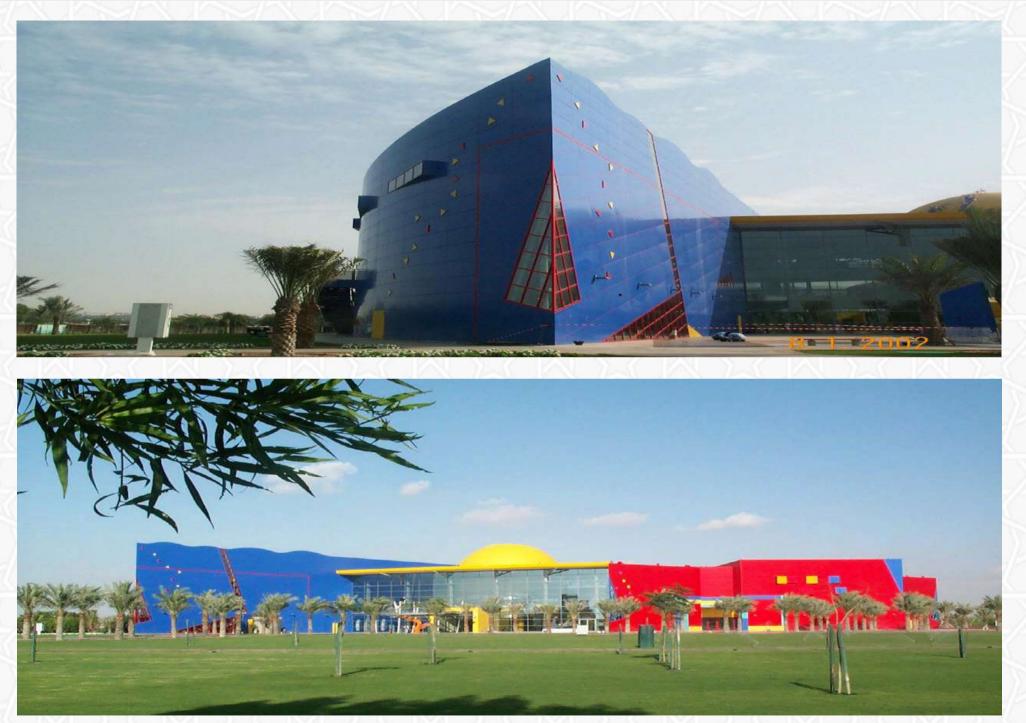

# Bur Juman Shopping Mall Dubai

Project Cost: AED 110 Million

**Children's City** Dubai

Project Cost: AED 65 Million