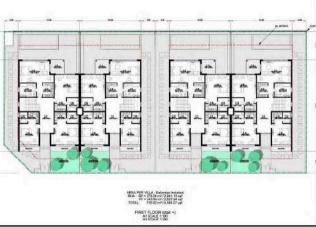

## **RESIDENTIAL VILLAS PROJECT**

| 1.  | 1800 Palm Jumeirah Villas, Dubai              | AED | 2 B   |
|-----|-----------------------------------------------|-----|-------|
| 2.  | 1051 Arabian Ranches Villas, Dubai            | AED | 500 M |
| 3.  | 322 Police Residential Villas, Dubai          | AED | 500 M |
| 4.  | 66 Emaar Lakes Villas, Dubai                  | AED | 102 M |
| 5.  | 81 Emirates Hill Villas, Dubai                | AED | 72 M  |
| 6.  | 67 Emirates Hill Villas, Dubai                | AED | 62 M  |
| 7.  | 4 Villas Development, Umm Suqeim First, Dubai | AED | 16 M  |
| 8.  | 29 Courtyard Villas, Dubai                    | AED | 27 M  |
| 9.  | 15 Residential Villas, Dubai                  | AED | 14 M  |
| 10. | 17 Reem Villas, Dubai                         | AED | 14 M  |
| 11. | 8 Villas Development, Dubai                   | AED | 7 M   |
| 12. | 8 Courtyard Villas, Dubai                     | AED | 8 M   |
| 13. | 8 Villas Development, Dubai                   | AED | 9 M   |
| 14. | 8 Villas, Dubai                               | AED | 9 M   |
| 15. | Reem Villas Development, Dubai                | AED | 12 M  |
| 16. | 17 Villas Development, Dubai                  | AED | 14 M  |
| 17. | Reem IV Villas, Dubai                         | AED | 7 M   |
| 18. | 6 Villas, Dubai                               | AED | 7 M   |
| 19. | 8 Villas, Dubai                               | AED | 9 M   |