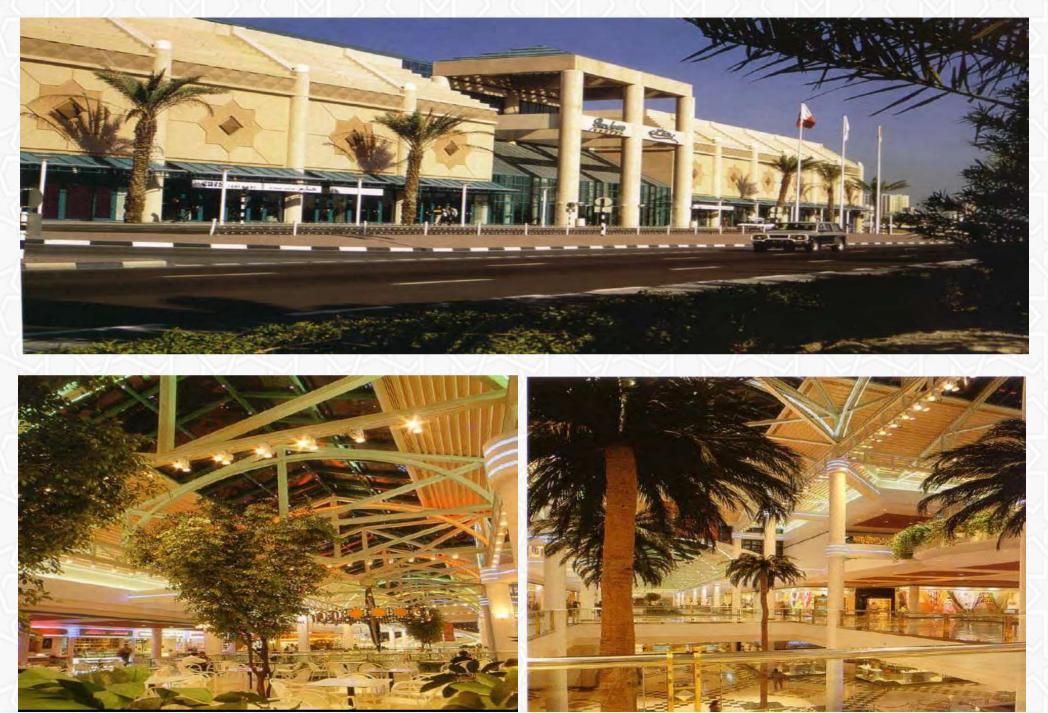

# Bur Juman Shopping Mall Dubai

Project Cost: AED 110 Million

**Children's City** Dubai

Project Cost: AED 65 Million