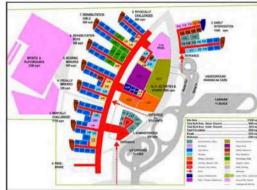

DUBAI, UAE, 2014



G+10 STOREY RESIDENTIAL BUILD-ING IN JUMEIRAH VILAGE CIRCLE OPTION 2 DESIGN ALJA VEHOVEC

DUBAI, UAE VALUE AED 60 MILLION











FOUR VILLAS DEVELOPMENT AT UMM SUQEIM FIRST DUBAI, UAE FOR ALASHRAM INVESTMENTS

DUBAI, UAE VALUE AED 7 MILLION

### FOUR VILLAS UMM SUQEIM FIRST, DUBAI, UAE











### ADHC VILLAS ABU DHABI, UAE, 2014

CONCEPT DESIGN FOR VILLAS DEVELOPMENT IN ABU DHABI OPTIONS FROM 3 BEDROOM UP TO 9 BEDROOM VILLAS ABU DHABI HOUSING COMMI-SION

ABU DHABI, UAE VALUE AED 50 MILLION















Cayan Business Centre Al Barsha Tecom, Dubai



### DUBAI HEALTH AUTHORITY DUBAI, UNITED ARAB EMIRATES, 2013



44444







DESIGN COMPETITION FOR DUBAI HEALH AUTHORITY

DUBAI, UAE VALUE AED 120 MILLION











DUBAI REHABILITATION CENTER DUBAI, UAE, 2005



DESIGN FOR DUBAI REHABILITATION CENTER, THE FIRST OF ITS KIND

DUBAI, UAE VALUE US\$ 14 MILLION

















### **ST PAUL'S CHURCH** ABU DHABI, UNITED ARAB EMIRATES, 2012



















Mazoon House Residential Development Al Barsha Tecom, Dubai

Project Cost: AED 47 Million







Mahra Tower Mixed Use Development Abu Dhabi Cornich Project Cost: AED 411 Million



### Ansari Mixed Use Development

Project Cost: AED 60 Million





ABDUL KARIM SHOPPING MALL RAS AL KHAIMAH, UAE, 2008

> DESIGN FOR A SHOPPING MALL IN RAS AL KHAIMAH

RAS AL KHAIMAH VALUE US\$ 140 MILLION















ADCCI Headquarters Mixed Use Development Abu Dhabi

Project Cost: AED 1 Billion





RESIDENTIAL BUILDING ON DOWN-TOWN BOULEVARD, OLD TOWN, DUBAI

DUBAI, UAE VALUE US\$ 68 MILLION













#### S