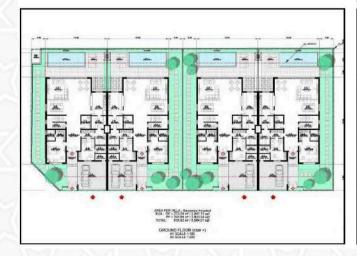

### RESIDENTIAL BUILDING JUMEIRAH VILLAGE, DUBAI, UAE, 2014

G+10 STOREY RESIDENTIAL BUILD-ING IN JUMEIRAH VILAGE CIRCLE OPTION 2 DESIGN ALJA VEHOVEC

DUBAI, UAE VALUE AED 60 MILLION

FOUR VILLAS DEVELOPMENT AT UMM SUQEIM FIRST DUBAI, UAE FOR ALASHRAM INVESTMENTS

DUBAI, UAE VALUE AED 7 MILLION

### FOUR VILLAS UMM SUQEIM FIRST, DUBAI, UAE